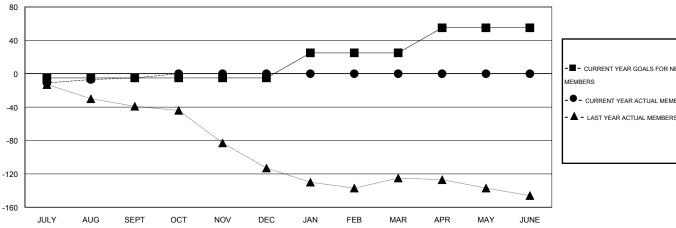

## GOALS AND ACTUAL MEMBERS CUMULATIVE

|   | -■- CURRENT YEAR GOALS FOR NEW    |
|---|-----------------------------------|
|   | MEMBERS                           |
|   | - ● - CURRENT YEAR ACTUAL MEMBERS |
|   | - ▲ - LAST YEAR ACTUAL MEMBERS    |
|   |                                   |
|   |                                   |
| ١ |                                   |